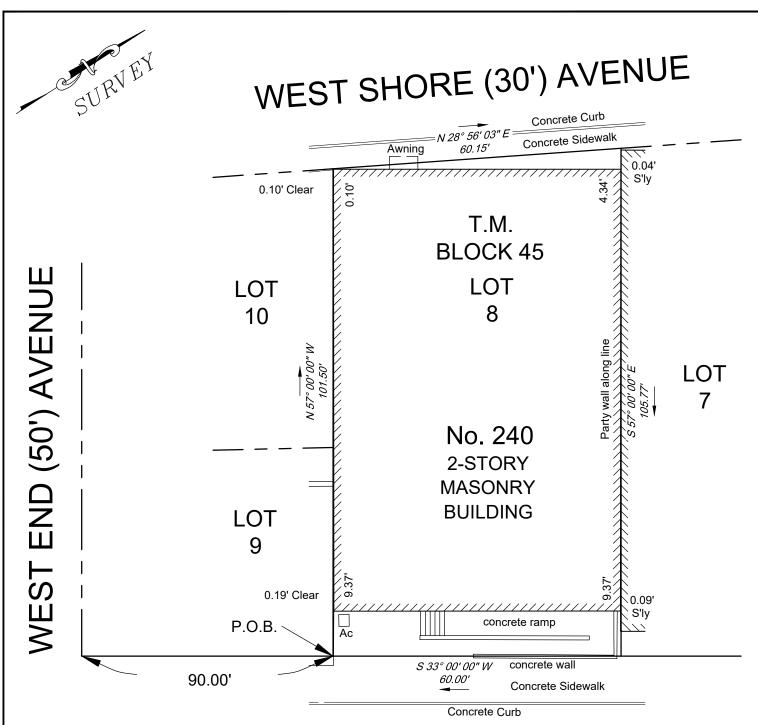

## NOTES/REFERENCES:

- Being that parcel of land as described in deed dated April 4, 1960, as recorded in Bergen County Clerk's office in Deed Book 4113, Page 237.
- Boundary information shown hereon based on survey of subject property by William L. Wissing dated Sept. 1963, revised March 1964.
- 3. The maker of this map is not qualified to make a determination as to the absence or presence of any wetlands, contamination or other environmental condition which may affect this property. Therefore no statement is being made or implied by the fact that no evidence of contamination or other environmental condition is being shown on this map.
- If this survey does not contain the raised seal of surveyor, it is an unauthorized reproduction of the survey.
- This survey performed without the benefit of a current title search and is subject to easements of record or other pertinent facts which a complete and accurate title search might disclose.
- This survey is made solely for the parties named hereon and is not transferable, except to the mortgage holder, which shall survive to its successor or assign.
- Locations of utilities are approx. contractor shall verify exact location in field with utility companies prior to commencement of construction.
   Distances of building to property line shown hereon are taken from the outside of the building
- 9. Fencing shown hereon is to the centerline of fence

CERTIFIED TO: RALPH H HALL POST 5561 LOCATION SURVEY AT
240 LEONIA AVENUE
TAX MAP BLOCK 45 - LOT 8
BOROUGH OF BOGOTA

BERGEN COUNTY, NEW JERSEY OMLAND & OSTERKORN, INC.

ENGINEERING—SURVEYING—PLANNING—TEL. 973—647—7820